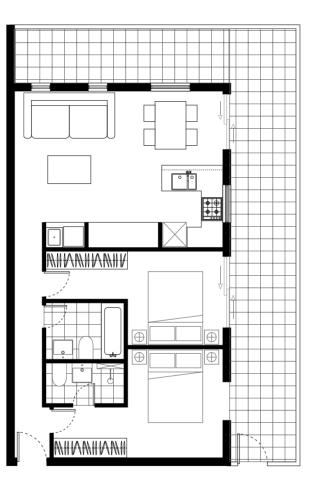

## UNIT GO8 GROUND LEVEL

THE LEONARD

| Bedroom  | 2 |
|----------|---|
| Bathroom | 2 |

Interior:74 sqmExterior:54 sqm

Total Area: 128 sqm

www.theleonard.com.au 1300 866 123